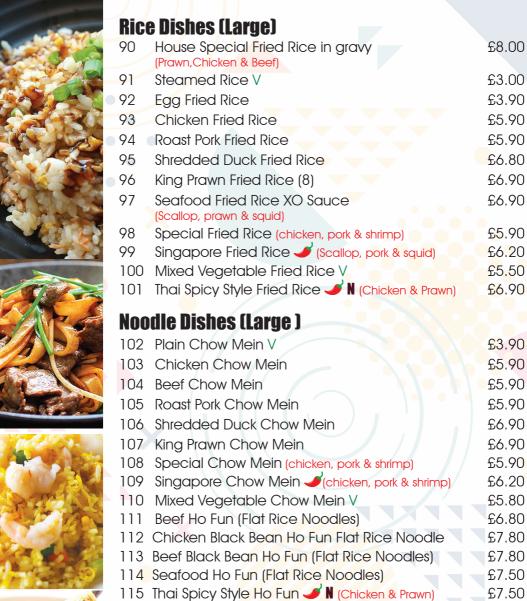

£6.90

£6.90

£6.90 £6.90

£7.50

£6,50

£6.20

£6,00

£7.50

£7.50

£8,00

116 Pad Thai With King Prawns N (Flat Rice Noodle)

117 Vegetarian Pad Thai / V (Flat Rice Noodle)

119 Singapore Vermicelli with Mixed Vegetable V

120 Stir Fried Japanese Udon with Mixed Seafood

118 Singapore Vermicelli with Mixed Meat 🍑

Japanese Yakisoba (Chicken & Prawn)

122 House Special Fried Noodles with Gravy

(chicken, pork & shrimp)

(Scallop, prawn & squid)

(Prawn, Chicken & Beef)

| Soi | up Noodles (Ramen)                                                                       |       |
|-----|------------------------------------------------------------------------------------------|-------|
| C1  | Won Ton Soup Noodles                                                                     | €9.50 |
| C2  | Mixed Seafood Soup Noodle<br>(Scallop,prawn,squid & Mussels)                             | €9.80 |
| C3  | Tonkatsu Ramen (Soya)<br>Japanese style BBQ Pork in Pork Bone Broth                      | £9.50 |
| C4  | Chicken Teriyaki Ramen (miso) Grilled chicken on top of noodles in a rich miso broth     | £9.00 |
| C5  | Tan Tan Ramen (Beef)  Spicy fried minced beef with garlic, chilli oil in Pork bone broth | £9.50 |
| C6  | Chicken Gyoza Ramen (soya)<br>Chicken Dumplings in Pork Bone Broth                       | €9.20 |
| C7  | Mushroom Soup Noodle V Enoki mushrooms, shiitake mushrooms in mushroom soup              | €8.00 |
|     |                                                                                          |       |