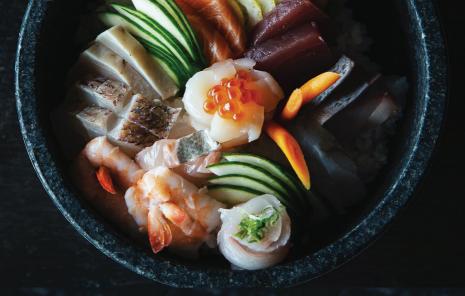

## Sashimi (3Pcs)

| E1 | Salmon      | £3.20 |
|----|-------------|-------|
| E2 | Mackerel    | £3.50 |
| E3 | Tuna        | £4.00 |
| E4 | Surf Clam   | £3.50 |
| E5 | Yellow tail | £4.50 |
| E6 | Seabass     | £3.50 |

## Nigri (2pcs)

| F1  | Salmon      | £3.20 |
|-----|-------------|-------|
| F2  | Eel         | £4.50 |
| F3  | Tuna        | £3.80 |
| F4  | Mackerel    | £3.00 |
| F5  | Yellow tail | £4.50 |
| F6  | Inari       | £3.00 |
| F7  | Seabass     | £3.20 |
| F8  | Seared Beef | £4.50 |
| F9  | Surf clam   | £3.20 |
| F10 | Avocodo     | £2.50 |
| F11 | ikura       | £4.50 |
|     |             |       |