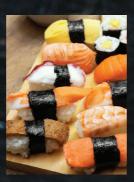

## Sushi Set

| J1 | Salmon box (12pcs)  6pcs salmon nigiri, 6pcs of salmon maki                                                                                           | £9.99                 |
|----|-------------------------------------------------------------------------------------------------------------------------------------------------------|-----------------------|
| J2 | Salmon mix (14pcs) 3pcs salmon sashimi, 3pcs salmon nigiri, 8pcs of salmon avocado roll                                                               | £11.99                |
| J3 | Tuna box (18pcs) 8pcs tuna avocado roll, 6pcs tuna maki, 4pcs tuna nigiri                                                                             | £14.99                |
| J4 | Value box A (12pcs) 2pcs salmon nigiri, 2 tuna nigiri, 2 seabass nigiri, 6 pcs of salmon maki                                                         | £10.99                |
| J5 | Value box B (11pcs) 5pcs of nigiri (1pcs salmon, 1pcs tuna, 1pcs seabass, 1pcs prawn and 1pcs clam) 6pcs of avocado maki                              | £11.99                |
| J6 | Value box D (Vegetarian) (24pcs)  Vegetable roll (8pcs), avocado maki (6pcs), cucumber maki avocado nigiri (2pcs), inari nigiri (2pcs)                | £12.99<br>(6pcs),     |
| J7 | Gyoza Super Deluxe Box (32pcs)<br>Salmon avocado roll (8pcs), California roll (8pcs),<br>Salmon maki (6pcs), Salmon nigiri (6pcs), Salmon sashimi (4p | £28.00                |
| J8 | Gyoza Rose Box (42pcs) Salmon avocado roll (8pcs), California Roll (8pcs), Salmon Mo Salmon / Tuna / Prawn Niairi (4pcs each), Salmon & Tuna Sash     | £40.00<br>aki (6pcs), |