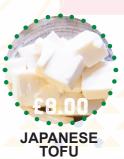

### TOFU & AVOCADO £8.00

**TOFU -** Steamed Broccoli, Cucumber, Mango, Red Onions, Pickled Ginger, Edamame, Avocado & Poke Dressing.