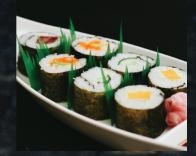

## Maki Roll (6pcs)

| M1 | Cucumber Maki V     | £3.00 |
|----|---------------------|-------|
| M2 | Avocado Maki V      | £3.50 |
| М3 | Salmon Maki         | £3.80 |
| M4 | Tuna Maki           | £4.00 |
| M5 | Spicy Salmon Maki 🍊 | £4.80 |