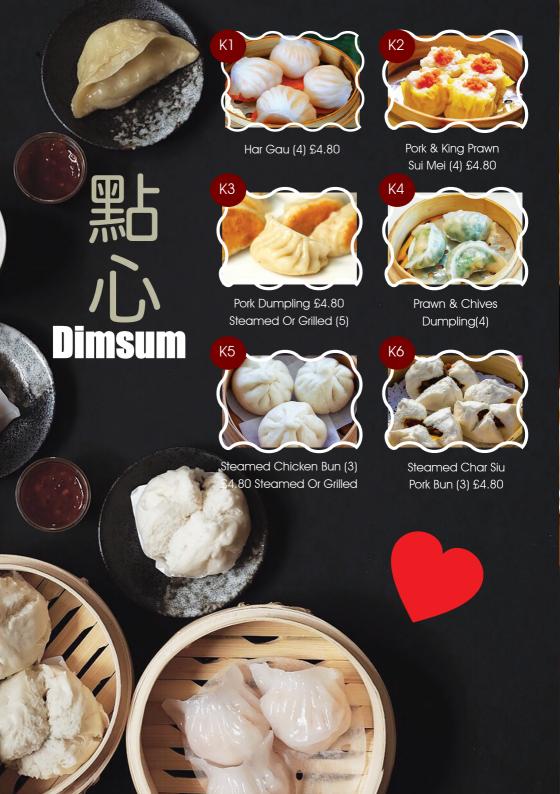

### **Starters**

| <b>2191</b> | ters                                                                                                                                 |               |
|-------------|--------------------------------------------------------------------------------------------------------------------------------------|---------------|
| 1           | (2 Prawn On Toast, 2 BBQ Spare Ribs,                                                                                                 | 10.80         |
| 0           | Seaweed 2 Skewered Chicken, 4 Mini Spring Rolls)                                                                                     | 02.00         |
| 2           | Edamame V                                                                                                                            | £3.80         |
|             | Duck Roll With Plum Sauce (5)                                                                                                        | £6.00         |
| 4           | Mini Vegetarian Spring Rolls                                                                                                         | 04.00         |
|             | With Sweet Chilli Sauce (10) V                                                                                                       | £4.20         |
| 5           | Vegetable Spring Rolls with Sweet Chilli Sauce (4) 🗸 V                                                                               | £5.50         |
| 6           | Prawn Crackers                                                                                                                       | £2.00         |
| 7           | Thai Spicy Prawn Crackers V                                                                                                          | £2.50         |
| 8           | Sesame Prawn On Toast (6) N                                                                                                          | £5.80         |
| 9           | Chicken Satay On Skewer (5) N                                                                                                        | £5.80         |
| 10          | Chicken Teriyaki Skewer (5)                                                                                                          | £6.20         |
| 11          | Takoyaki (Octopus Ball) (6)                                                                                                          | £6.20         |
| 12          | King Prawn Tempura (6 Pcs)                                                                                                           | £8.50         |
| 13          | Ebi Fry (Japanese fried shrimp with breadcrumbs) (6)                                                                                 | £7.80         |
| 14          | Tebayaki Chicken Wings                                                                                                               | £6.20         |
| 15          | Inside Out Chicken Wings With Sweet Chilli Sauce 🍑                                                                                   | £6.00         |
| 16          | Chicken Kara-Age (5 Pcs)                                                                                                             | £6.00         |
|             | Deep Fried Crispy Marinated Chicken                                                                                                  |               |
| 17          | Crispy Seaweed                                                                                                                       | £4.50         |
| 18          | Barbecue Spare Ribs With Sauce                                                                                                       | £6.50         |
| 19          | Peking Style Spare Ribs                                                                                                              | £6.50         |
| 20          | Honey Spare Ribs                                                                                                                     | £6.50         |
| 21          | Salt & Pepper Spare Ribs (Large)( Dry)                                                                                               | £6.50         |
| 22          | Salt & Pepper Chicken (Large)                                                                                                        | £5.80         |
| 23          | Salt & Pepper Chicken Wings (Large)                                                                                                  | £5.80         |
| 24          | Salt & Pepper King Prawn (Large) (8)                                                                                                 | £6.80         |
| 25          | Salt & Pepper Squid (Large)                                                                                                          | £6.80         |
| 26          | Salt & Pepper Soft Shell Crab 🍑                                                                                                      | 00.8£         |
| 27          |                                                                                                                                      | 317.99        |
| 28          | With Cucumber, Spring Onion, Pancake and Hoisin Sauce Vegetarian Crispy Duck V Crispy Tofu Skin With Cucumber, Spring Onion, Pancake | £8.80         |
| 29          | Sweet & Sour Chicken Balls (5) £3.50 / (10)                                                                                          | 56 <b>0</b> 0 |
| 30          | Sweet & Sour Prawn Balls (5) £3.90 / (10)                                                                                            |               |
| 31          | Kimchi V Spicy Pickled Cabbage                                                                                                       | £4.20         |
| 32          | Chips                                                                                                                                | £2.50         |
| UZ          | Chilps                                                                                                                               | שב.טט         |