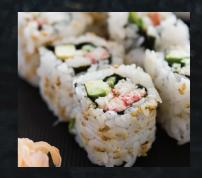

## **Ura-Maki (inside out) (8pcs)**

| U1 | Salmon Avocado Roll        | £5.80 |
|----|----------------------------|-------|
| U2 | California Roll            | £5.80 |
| U3 | Vegetable Roll ∨           | £4.80 |
| U4 | Spicy Tuna Cucumber Roll 🍊 | £5.50 |
| U5 | Prawn Tempura Avocado Roll | £6.50 |